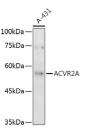

## Anti-ACVR2A antibody (20-140) (STJ22506)

## **GENERAL INFORMATION**

Product Type Primary antibodies

Short Description Rabbit polyclonal antibody anti-ACVR2A (20-140) is suitable for use in Western Blot, Immunohistochemistry and

Immunofluorescence.

Applications WB, IHC, IF Host/Source Rabbit

Reactivity Human, Mouse, Rat

## **PRODUCT PROPERTIES**

Clonality Polyclonal

Clone ID Concentration

Conjugation Unconjugated Purification Affinity purification
Dilution Range WB 1:500-1:2000

IHC 1:100-1:200 IF 1:50-1:200

Formulation PBS containing 0.02% Sodium Azide, 50% Glycerol, pH7.3.