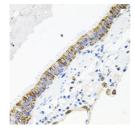

## **GENERAL INFORMATION**

Product Type Primary antibodies

Short Description Rabbit polyclonal antibody anti-ACVR2A (20-140) is suitable for use in Western Blot, Immunohistochemistry and

Immunofluorescence.

Applications WB, IHC, IF Host/Source Rabbit

Reactivity Human, Mouse, Rat

## **PRODUCT PROPERTIES**

Clonality Polyclonal

Clone ID Concentration

Conjugation Unconjugated Purification Affinity purification
Dilution Range WB 1:500-1:2000

IHC 1:100-1:200 IF 1:50-1:200

Formulation PBS containing 0.02% Sodium Azide, 50% Glycerol, pH7.3.