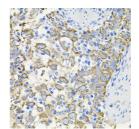

## **GENERAL INFORMATION**

Product Type Primary antibodies

Short Description Rabbit polyclonal antibody anti-ACVR2A (20-140) is suitable for use in Western Blot, Immunohistochemistry and

Immunofluorescence.

Applications WB, IHC, IF Host/Source Rabbit

Reactivity Human, Mouse, Rat

## **PRODUCT PROPERTIES**

Clonality Polyclonal

Clone ID Concentration

Conjugation Unconjugated Purification Affinity purification
Dilution Range WB 1:500-1:2000

IHC 1:100-1:200 IF 1:50-1:200

Formulation PBS containing 0.02% Sodium Azide, 50% Glycerol, pH7.3.