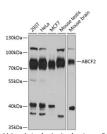

## Anti-ABCF2 antibody (1-250) (STJ22464)

Applications WB, IHC, IF Host/Source Rabbit Reactivity Human, Mouse

## **PRODUCT PROPERTIES**

Clonality Polyclonal

Clone ID Concentration

Conjugation Unconjugated Purification Affinity purification Dilution Range WB 1:500-1:2000

IHC 1:50-1:200 IF 1:50-1:200

Formulation PBS containing 0.02% Sodium Azide, 50% Glycerol, pH7.3.

## **TARGET INFORMATION**

Gene ID 10061/114483834

Gene Symbol ABCF2

Uniprot ID ABCF2\_HUMAN

Immunogen Recombinant fusion protein containing a sequence corresponding to amino acids 1-250 of human ABCF2 (NP\_005683.2).