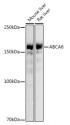

## **TARGET INFORMATION**

Gene ID 76184
Gene Symbol Abca6

Uniprot ID ABCA6\_MOUSE

Immunogen Recombinant protein of mouse ABCA6

Immunogen Region Specificity Immunogen Sequence

Western blot analysis of extracts of various cell lines, sing (STJ22455) at 1:500 dilution. Secondary antibody: IRP Goat Anti-rabbit IgG (I+L) at 1:10000 dilution. y-gastes/proteins: 25ug per lane. Blocking buffer: 3% nonfat dry milk in TBST. Detection: ECL Basic Kit. xxposure time: 3s.