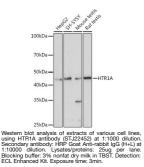

## Anti-HTR1A antibody (STJ22452) STJ22452

## **GENERAL INFORMATION**

 Product Type
 Primary antibodies

 Short Description
 Rabbit polyclonal antibody anti-HTR1A is suitable for use in Western Blot.

 Applications
 WB

 Host/Source
 Rabbit

 Reactivity
 Human, Mouse, Rat

## **PRODUCT PROPERTIES**

 Clonality
 Polyclonal

 Clone ID
 Polyclonal

 Concentration
 Unconjugated

 Purification
 Affinity purification

 Dilution Range
 WB 1:500-1:2000

 Formulation
 PBS containing 0.02% Sodium Azide, 50% Glycerol, pH7.3.

 Isotype
 IgG

 Storage Instruction
 Store in a freezer at-20°C and avoid freeze-thaw cycles.

## **TARGET INFORMATION**

Gene ID 3350 Gene Symbol HTR1A Uniprot ID 5HT1A\_HUMAN Immunogen Region Specificity Immunogen Sequence



This product is suitable for in-vitro studies under the RESEARCH USE ONLY [RUO] licence. This product must not be used as for diagnostic or other medical purposes. St John's Laboratory Ltd, Knowledge Dock Business Centre, University Way, London, E16 2RD | Tel: 0208 223 3081