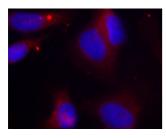

Immunofluorescence analysis of methanol-fixed HeLa cells using Phospho-ZAP70-Y319 antibody (STJ22448).