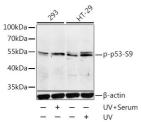

## Anti-Phospho-TP53-S9 antibody (STJ22434)

## **GENERAL INFORMATION**

Product Type Primary antibodies

Short Description Rabbit polyclonal antibody anti-Phospho-p53-S9 is suitable for use in Western Blot, Immunofluorescence and

Immunoprecipitation.

Applications WB, IF, IP Host/Source Rabbit Reactivity Human