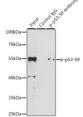

## Anti-Phospho-TP53-S9 antibody (STJ22434)

## **GENERAL INFORMATION**

Product Type Primary antibodies

Short Description Rabbit polyclonal antibody anti-Phospho-p53-S9 is suitable for use in Western Blot, Immunofluorescence and

Immunoprecipitation.

Applications WB, IF, IP Host/Source Rabbit Reactivity Human