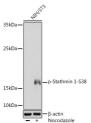

## **TARGET INFORMATION**

Immunogen Immunogen Region Specificity Immunogen Sequence

Immunogen A phospho specific peptide corresponding to residues surrounding S38 of human Stathmin 1

Western blot analysis of extracts of NH/373 cells usin Phospho-Stathmin 1-S38 rabbit polyclonal antibod (STJ22422) at 1:1000 dilution. NH/373 cells were treated by Nocodazole (50 ng/ml) at 37 °C for 20 hours Secondary antibody: HRP Goat Anti-rabbit [36 (H+1) a 1:10000 dilution. Lysates/proteins: 25ug per lane Blocking buffer; 3% BSA. Detection: ECL Basic Kif