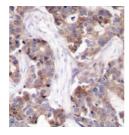

Immunohistochemistry of paraffin-embedded human breast carcinoma using Phospho-STMN1-S25 antibody (STJ22421).