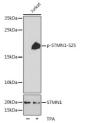

## Anti-Phospho-STMN1-S25 antibody (STJ22421)

## **PRODUCT PROPERTIES**

Clonality Polyclonal

Clone ID Concentration

Conjugation Unconjugated Purification Affinity purification

Dilution Range WB 1:500-1:2000 IHC 1:50-1:100

Formulation PBS containing 0.02% Sodium Azide, 50% Glycerol, pH7.3.

## **TARGET INFORMATION**

Gene ID 3925 Gene Symbol STMN1

Uniprot ID STMN1\_HUMAN

Immunogen A phospho specific peptide corresponding to residues surrounding S25 of human STMN1

Immunogen Region Specificity Immunogen Sequence