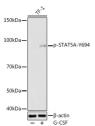

Western blot analysis of extracts of TF-1 cells, usin; Phospho-STAT6A-Y694 antibody (STJ22417) at 1:1000 dilution; TF-1 cells were treated by G-CSF (25 ng/ml) a 37 °C for 30 minutes after serum-starvation overnight Secondary antibody: HRP Godt Anti-rabbit 1gG (H+1) a 1:10000 dilution; Lysates/proteins: 25ug per lane Blocking buffer; 3% nonfat dry milk in TBST. Detection