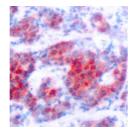

## Anti-Phospho-STAT4-Y693 antibody (STJ22416)

## **GENERAL INFORMATION**

Product Type Primary antibodies

Short Description Rabbit polyclonal antibody anti-Phospho-STAT4-Y693 is suitable for use in Western Blot and Immunohistochemistry.

Applications WB, IHC Host/Source Rabbit Reactivity Human

## **PRODUCT PROPERTIES**

Clonality Polyclonal

Clone ID

Concentration

Conjugation Unconjugated Purification Affinity purification Dilution Range WB 1:500-1:2000

IHC 1:50-1:100

Formulation PBS containing 0.02% Sodium Azide, 50% Glycerol, pH7.3.