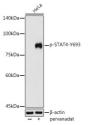

## Anti-Phospho-STAT4-Y693 antibody (STJ22416)

## **GENERAL INFORMATION**

Product Type Primary antibodies

Short Description Rabbit polyclonal antibody anti-Phospho-STAT4-Y693 is suitable for use in Western Blot and Immunohistochemistry.

Applications WB, IHC Host/Source Rabbit Reactivity Human

## **PRODUCT PROPERTIES**

Clonality Polyclonal

Clone ID

Concentration

Conjugation Unconjugated Purification Affinity purification Dilution Range WB 1:500-1:2000

IHC 1:50-1:100

Formulation PBS containing 0.02% Sodium Azide, 50% Glycerol, pH7.3.