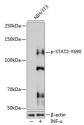

## Anti-Phospho-STAT2-Y690 antibody (STJ22412)

## **GENERAL INFORMATION**

Product Type Primary antibodies

Short Description Rabbit polyclonal antibody anti-Phospho-STAT2-Y690 is suitable for use in Western Blot.

Applications WB Host/Source Rabbit

Reactivity Human, Mouse, Rat