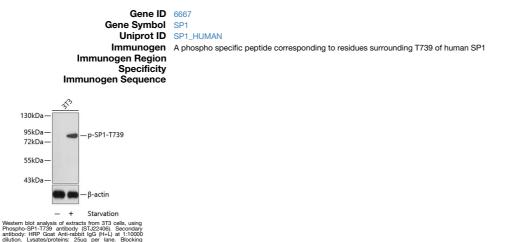

## **GENERAL INFORMATION**

 Product Type
 Primary antibodies

 Short Description
 Rabbit polyclonal antibody anti-Phospho-SP1-T739 is suitable for use in Western Blot.

 Applications
 WB

 Host/Source
 Rabbit

 Reactivity
 Human, Mouse, Rat