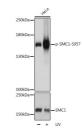

## Anti-Phospho-SMC1A-S957 antibody (STJ22400)

## **TARGET INFORMATION**

Gene ID 8243 Gene Symbol SMC1A Uniprot ID SMC1A\_HUMAN

Immunogen A synthetic phosphorylated peptide around S957 of human SMC1A (NP\_006297.2).

Immunogen Region Specificity Immunogen Sequence