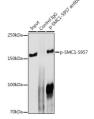

## Anti-Phospho-SMC1A-S957 antibody (STJ22400)

## **TARGET INFORMATION**

Gene ID 8243 Gene Symbol SMC1A Uniprot ID SMC1A\_HUMAN

Immunogen A synthetic phosphorylated peptide around S957 of human SMC1A (NP\_006297.2).

Immunogen Region Specificity Immunogen Sequence