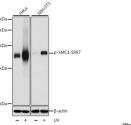

## Anti-Phospho-SMC1A-S957 antibody (STJ22400)

## **TARGET INFORMATION**

Gene ID 8243 Gene Symbol SMC1A Uniprot ID SMC1A\_HUMAN

Immunogen A synthetic phosphorylated peptide around S957 of human SMC1A (NP\_006297.2).

Immunogen Region Specificity Immunogen Sequence