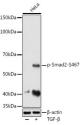

Western blot analysis of extracts of HeI.a cells, using Phospho-Smad2-S467 antibody (STJ22397) at 1:100 dilution. Hela cells were treated by TGF-Beta (10 ng/ml at 1:000 of the transparent of the transparent of the transparent Arti-rabbit IgG (H+L) at 1:1000 dilution Lysates/proteins: 25ug per lane. Blocking buffer of honfat dry milk in TBST. Detection: ECL Enhanced Kit