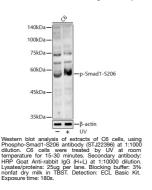

Description
 Rabbit polyclonal antibody anti-Phospho-Smad1-S206 is suitable for use in Western Blot.

 Applications
 WB

 Host/Source
 Rabbit

 Reactivity
 Human, Mouse, Rat

## **PRODUCT PROPERTIES**

 
 Clonality Clone ID
 Polyclonal

 Concentration

 Conjugation
 Unconjugated

 Purification
 Affinity purification

 Dilution Range
 WB 1:500-1:2000

 Formulation
 PBS containing 0.02% Sodium Azide, 50% Glycerol, pH7.3. Isotype

 IgG
 Storage Instruction

 Storage Instruction
 Store in a freezer at-20°C and avoid freeze-thaw cycles.

## **TARGET INFORMATION**

 Gene ID
 4086

 Gene Symbol
 SMAD1

 Uniprot ID
 SMAD1\_HUMAN

 Immunogen
 A phospho specific peptide corresponding to residues surrounding S206 of human Smad1

 Immunogen Region
 Specificity

 Immunogen Sequence
 Vertical Security



This product is suitable for in-vitro studies under the RESEARCH USE ONLY [RUO] licence. This product must not be used as for diagnostic or other medical purposes. St John's Laboratory Ltd, Knowledge Dock Business Centre, University Way, London, E16 2RD | Tel: 0208 223 3081