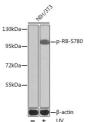

## Anti-Phospho-RB1-S780 antibody (STJ22373)

## **GENERAL INFORMATION**

Product Type Primary antibodies

Short Description Rabbit polyclonal antibody anti-Phospho-RB1-S780 is suitable for use in Western Blot and Immunohistochemistry.

Applications WB, IHC Host/Source Rabbit