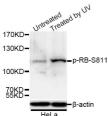

Western blot analysis of extracts of HeLa cells, using Phospho-RB-S811 antibody (STJ22370) at 1:1000 dilution. HeLa cells were treated by UV for 15-30 minutes. Secondary antibody: HRP Goat Anti-rabbit IgG (H+L) at 1:1000 dilution. Lysates/proteins: 25ug per