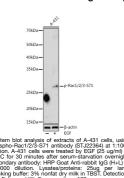

## Anti-Phospho-RAC1-S71 antibody (STJ22364) STJ22364

## **GENERAL INFORMATION**

 Product Type
 Primary antibodies

 Short Description
 Rabbit polyclonal antibody anti-Phospho-RAC1-S71 is suitable for use in Western Blot.

 Applications
 WB

 Host/Source
 Rabbit

## **TARGET INFORMATION**

 Gene ID
 5879

 Gene Symbol
 RAC1

 Uniprot ID
 RAC1\_HUMAN

 Immunogen Region
 A synthetic phosphorylated peptide around S71 of human RAC1 (NP\_008839.2).

 Immunogen Region
 Specificity