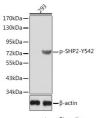

## Anti-Phospho-PTPN11-Y542 antibody (STJ22358)

## **GENERAL INFORMATION**

Product Type Primary antibodies

Short Description Rabbit polyclonal antibody anti-Phospho-PTPN11-Y542 is suitable for use in Western Blot and Immunohistochemistry.

Applications WB, IHC Host/Source Rabbit

## **TARGET INFORMATION**

Gene ID 5781

Gene Symbol PTPN11

Uniprot ID PTN11\_HUMAN

Immunogen A phospho specific peptide corresponding to residues surrounding Y542 of human PTPN11

Immunogen Region Specificity Immunogen Sequence