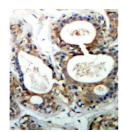

nohistochemistry of paraffin-embedded human carcinoma using Phospho-SHP2-Y542 antibody