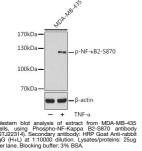

## Anti-Phospho-NFKB2-S870 antibody (STJ22314) STJ22314

## **GENERAL INFORMATION**

 Product Type
 Primary antibodies

 Short Description
 Rabbit polyclonal antibody anti-Phospho-NF-Kappa B2-S870 is suitable for use in Western Blot.

 Applications
 WB

 Host/Source
 Rabbit

## **TARGET INFORMATION**

 Gene ID
 4791

 Gene Symbol
 NFKB2

 Uniprot ID
 NFKB2\_HUMAN

 Immunogen
 A phospho specific peptide corresponding to residues surrounding S870 of human NF-Kappa B2

 Immunogen Region
 Specificity