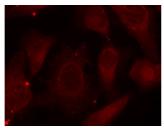

Immunofluorescence analysis of methanol-fixed HeLa cells using Phospho-NF2-S518 antibody (STJ22307).