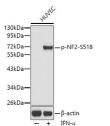

## Anti-Phospho-NF2-S518 antibody (STJ22307)

## **TARGET INFORMATION**

Gene ID 4771 Gene Symbol NF2

Uniprot ID MERL\_HUMAN

Immunogen Region Specificity Immunogen Sequence

Immunogen A phospho specific peptide corresponding to residues surrounding S518 of human NF2