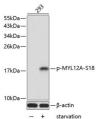

## Anti-Phospho-MYL12A-S18 antibody (STJ22304)

## **GENERAL INFORMATION**

Product Type Primary antibodies

Short Description Rabbit polyclonal antibody anti-Phospho-MYL12A-S18 is suitable for use in Western Blot and Immunohistochemistry.

Applications WB, IHC Host/Source Rabbit Reactivity Human, Rat