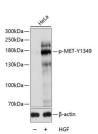

## Anti-Phospho-MET-Y1349 antibody (STJ22291)

## TARGET INFORMATION

Gene ID 4233 Gene Symbol MET

Uniprot ID MET\_HUMAN

Immunogen A synthetic phosphorylated peptide around Y1349 of human MET (NP\_000236.2).

Immunogen Region Specificity Immunogen Sequence