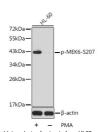

## Anti-Phospho-MAP2K6-S207 antibody (STJ22247)

Applications WB, IHC, IF Host/Source Rabbit Reactivity Human, Rat