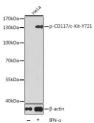

Western blot analysis of extracts from HeLa cells, using Phospho-CD117/c-Kit-Y721 antibody (STJ22223). Secondary antibody: HRP Goat Anti-rabbit IgG (H+L) at 1:10000 dilution. Lysates/proteins: 25ug per lane.