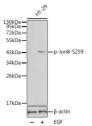

## Anti-Phospho-JUNB-S259 antibody (STJ22215)

## **GENERAL INFORMATION**

Product Type Primary antibodies

Short Description Rabbit polyclonal antibody anti-Phospho-JUNB-S259 is suitable for use in Western Blot and Immunohistochemistry.

Applications WB, IHC Host/Source Rabbit

## **PRODUCT PROPERTIES**

Clonality Polyclonal

Clone ID

Concentration

Conjugation Unconjugated Purification Affinity purification Dilution Range WB 1:500-1:2000 IHC 1:50-1:100

Formulation PBS containing 0.02% Sodium Azide, 50% Glycerol, pH7.3.