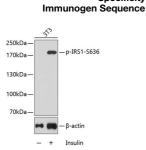

## Anti-Phospho-IRS1-S636 antibody (STJ22197)

## **TARGET INFORMATION**

Gene ID 3667 Gene Symbol IRS1 Uniprot ID IRS1\_HUMAN

Specificity

Immunogen A phospho specific peptide corresponding to residues surrounding S636 of human IRS1 Immunogen Region