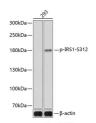

Western blot analysis of extract from 293 cells, using phospho-IRS1-S312 antibody (STJ22196). Secondary antibody: HRP Goat Anti-rabbit IgG (H+L) at 1:10000 dilution. Lysates/proteins: 25ug per lane. Blocking