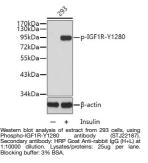

## **GENERAL INFORMATION**

 Product Type
 Primary antibodies

 Short Description
 Rabbit polyclonal antibody anti-Phospho-IGF1R-Y1280 is suitable for use in Western Blot.

 Applications
 WB

 Host/Source
 Rabbit