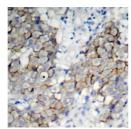

of paraffin-embedded human using Phospho-IGF1R-Y1161

Immunofluorescence analysis of methanol-fixed MCF-7 cells using Phospho-IGF1R-Y1161 antibody (STJ22186).