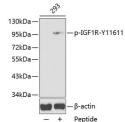

## Anti-Phospho-IGF1R-Y1161 antibody (STJ22186)

## **TARGET INFORMATION**

Gene ID 3480

Gene Symbol IGF1R

Uniprot ID IGF1R\_HUMAN

Immunogen A phospho specific peptide corresponding to residues surrounding Y1161 of human IGF1R

Immunogen Region Specificity Immunogen Sequence