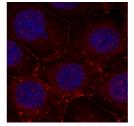

of paraffin-embedded human using Phospho-IGF1R-Y1161

Immunofluorescence analysis of methanol-fixed MCF-7 cells using Phospho-IGF1R-Y1161 antibody (STJ22186).