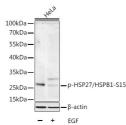

## Anti-Phospho-HSPB1-S15 antibody (STJ22178)

## **TARGET INFORMATION**

Gene ID 3315 Gene Symbol HSPB1 Uniprot ID HSPB1\_HUMAN

Immunogen A synthetic phosphorylated peptide around S15 of human HSP27/HSPB1 (NP\_001531.1).

Immunogen Region Specificity Immunogen Sequence