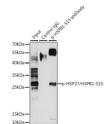

## Anti-Phospho-HSPB1-S15 antibody (STJ22178)

## **TARGET INFORMATION**

Gene ID 3315 Gene Symbol HSPB1 Uniprot ID HSPB1\_HUMAN

Immunogen A synthetic phosphorylated peptide around S15 of human HSP27/HSPB1 (NP\_001531.1).

Immunogen Region Specificity Immunogen Sequence