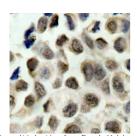

## **GENERAL INFORMATION**

Product Type Primary antibodies

Short Description Rabbit polyclonal antibody anti-Phospho-HDAC8-S39 is suitable for use in Immunohistochemistry and

Immunofluorescence.

Applications IHC, IF Host/Source Rabbit Reactivity Human

## **TARGET INFORMATION**

Gene ID 55869 Gene Symbol HDAC8

Uniprot ID HDAC8\_HUMAN

Immunogen Region Specificity Immunogen Sequence

Immunogen A phospho specific peptide corresponding to residues surrounding S39 of human HDAC8