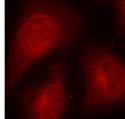

Immunofluorescence analysis of methanol-fixed HeLa cells using Phospho-HDAC8-S39 antibody (STJ22168).