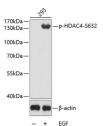

Western blot analysis of extracts from 293 cells using Phospho-HDAC4-S632 antibody (STJ22165). Secondary antibody: HRP Goat Anti-rabbit IgG (H+L) at 1:10000 dilution. Lysates/proteins: 25ug per lane.