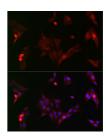

Immunofluorescence analysis of PC-12 cells using Phospho-GSK3 Beta-S9 rabbit polyclonal antibody (STJ22160) at dilution of 1:50 (40x lens). Blue: DAPI for nuclear stainina.

This product is suitable for in-vitro studies under the RESEARCH USE ONLY [RUO] licence. This product must not be used as for diagnostic or other medical purposes. St John's Laboratory Ltd, Knowledge Dock Business Centre, University Way, London, E16 2RD | Tel: 0208 223 3081