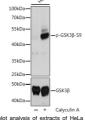

cts of HeLa cells, using ody (STJ22160) at 1:200 d by Calyculin A (100nM o-GSK3 Beta-S9 antibody (ST.J22160) at 1 HeLa cells were treated by Calyculin A (IC minutes after serum-starvation over ary antibody: HRP Goat Anti-rabibit IgG (H dilution. Lysates/proteins: 25ug per | buffer: 3% BSA. Detection: ECL Basi e time: 1s. tion 30

polyclonal or GSK3 Beta HeLa cells were to for 30 minut d by after ser lgG 25ug ion. Lysates/p

Immunofluorescence analysis of NIH/3T3 cells using Phospho-GSK3 Beta-S9 rabbit polyclonal antibody (STJ22160) at dilution of 1:50 (40x lens). Blue: DAPI for nuclear stainina.