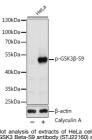

cts of HeLa cells, using ody (STJ22160) at 1:200 d by Calyculin A (100nM o-GSK3 Beta-S9 antibody (ST.J22160) at 1 HeLa cells were treated by Calyculin A (IC minutes after serum-starvation over ary antibody: HRP Goat Anti-rabibit IgG (H dilution. Lysates/proteins: 25ug per | buffer: 3% BSA. Detection: ECL Basi e time: 1s. tion 30