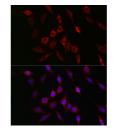

polyclonal or GSK3 Beta HeLa cells were to for 30 minut d by after ser lgG 25ug ion. Lysates/p

Immunofluorescence analysis of NIH/3T3 cells using Phospho-GSK3 Beta-S9 rabbit polyclonal antibody (STJ22160) at dilution of 1:50 (40x lens). Blue: DAPI for nuclear stainina.