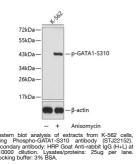

## Anti-Phospho-GATA1-S310 antibody (STJ22152) STJ22152

## **GENERAL INFORMATION**

 Product Type
 Primary antibodies

 Short Description
 Rabbit polyclonal antibody anti-Phospho-GATA1-S310 is suitable for use in Western Blot and Immunofluorescence.

 Applications
 WB, IF