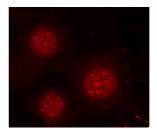

Immunofluorescence analysis of methanol-fixed MCF-7 cells using Phospho-FOXO4-S197 antibody (STJ22147).