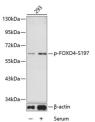

## Anti-Phospho-FOXO4-S197 antibody (STJ22147)

## **GENERAL INFORMATION**

Product Type Primary antibodies

Short Description Rabbit polyclonal antibody anti-Phospho-FOXO4-S197 is suitable for use in Western Blot, Immunohistochemistry and

Immunofluorescence.

Applications WB, IHC, IF Host/Source Rabbit

Reactivity Human, Mouse, Rat

## **PRODUCT PROPERTIES**

Clonality Polyclonal

Clone ID Concentration

Conjugation Unconjugated Purification Affinity purification WB 1:500-1:2000 **Dilution Range** IHC 1:50-1:100

IF 1:100-1:200

Formulation PBS containing 0.02% Sodium Azide, 50% Glycerol, pH7.3.