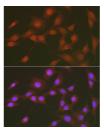

## Anti-Phospho-FOXO1-S256 antibody (STJ22144)

## **GENERAL INFORMATION**

Product Type Primary antibodies

Short Description Rabbit polyclonal antibody anti-Phospho-FoxO1-S256 is suitable for use in Western Blot and Immunofluorescence.

Applications WB, IF Host/Source Rabbit