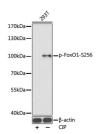

## Anti-Phospho-FOXO1-S256 antibody (STJ22144)

## **GENERAL INFORMATION**

Product Type Primary antibodies

Short Description Rabbit polyclonal antibody anti-Phospho-FoxO1-S256 is suitable for use in Western Blot and Immunofluorescence.

Applications WB, IF Host/Source Rabbit

## **TARGET INFORMATION**

Gene ID 2308 Gene Symbol FOXO1

Uniprot ID FOXO1\_HUMAN

Immunogen Region Specificity Immunogen Sequence

Immunogen A synthetic phosphorylated peptide around S256 of human FoxO1 (NP\_002006.2).