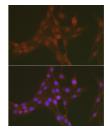

## Anti-Phospho-FOXO1-S256 antibody (STJ22144)

## **GENERAL INFORMATION**

Product Type Primary antibodies

Short Description Rabbit polyclonal antibody anti-Phospho-FoxO1-S256 is suitable for use in Western Blot and Immunofluorescence.

Applications WB, IF Host/Source Rabbit