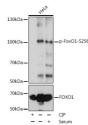

## Anti-Phospho-FOXO1-S256 antibody (STJ22144)

## **GENERAL INFORMATION**

Product Type Primary antibodies

Short Description Rabbit polyclonal antibody anti-Phospho-FoxO1-S256 is suitable for use in Western Blot and Immunofluorescence.

Applications WB, IF Host/Source Rabbit

## **TARGET INFORMATION**

Gene ID 2308 Gene Symbol FOXO1

Uniprot ID FOXO1\_HUMAN

Immunogen Region Specificity Immunogen Sequence

Immunogen A synthetic phosphorylated peptide around S256 of human FoxO1 (NP\_002006.2).