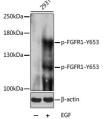

## Anti-Phospho-FGFR1-Y653 antibody (STJ22141)

## **GENERAL INFORMATION**

Product Type Primary antibodies

Short Description Rabbit polyclonal antibody anti-Phospho-FGFR1-Y653 is suitable for use in Western Blot.

Applications WB Host/Source Rabbit

Reactivity Human, Mouse, Rat