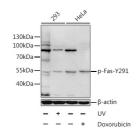

## Anti-Phospho-FAS-Y291 antibody (STJ22139)

## **GENERAL INFORMATION**

Product Type Primary antibodies

Short Description Rabbit polyclonal antibody anti-Phospho-FAS-Y291 is suitable for use in Western Blot.

Applications WB Host/Source Rabbit Reactivity Human