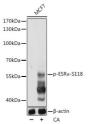

## Anti-Phospho-ESR1-S118 antibody (STJ22133)

## **TARGET INFORMATION**

Gene ID 2099

Gene Symbol ESR1

Uniprot ID ESR1\_HUMAN

Immunogen Region Specificity Immunogen

Sequence

Immunogen A phospho specific peptide corresponding to residues surrounding S118 of human Estrogen Receptor alpha (ESR1)