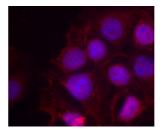

Immunofluorescence analysis of methanol-fixed MCF-7 cells using Phospho-ESR Alpha-S118 antibody (STJ22133).