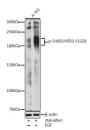

ription Rabbit polyclonal antibody anti-Phospho-ERBB3-Y1328 is suitable for use in Western Blot, Immunohistochemistry and

Immunofluorescence.

Applications WB, IHC, IF Host/Source Rabbit

Reactivity Human, Mouse, Rat

## **PRODUCT PROPERTIES**

Clonality Polyclonal

Clone ID Concentration

Conjugation Unconjugated Purification Affinity purification Dilution Range WB 1:500-1:1000 IHC 1:50-1:100

IF 1:100-1:200

Formulation PBS containing 0.02% Sodium Azide, 50% Glycerol, pH7.3.

Isotype IgG

Storage Instruction Store in a freezer at-20°C and avoid freeze-thaw cycles.

## TARGET INFORMATION

Gene ID 2065 Gene Symbol ERBB3 Uniprot ID ERBB3\_HUMAN

Immunogen A phospho specific peptide corresponding to residues surrounding Y1328 of human ERBB3

Immunogen Region Specificity Immunogen Sequence