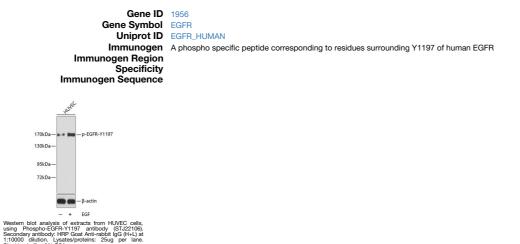

## Anti-Phospho-EGFR-Y1197 antibody (STJ22106) STJ22106

## **GENERAL INFORMATION**

 Product Type
 Primary antibodies

 Short Description
 Rabbit polyclonal antibody anti-Phospho-EGFR-Y1197 is suitable for use in Western Blot.

 Applications
 WB

 Host/Source
 Rabbit