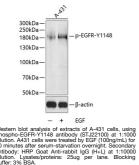

## **GENERAL INFORMATION**

 Product Type
 Primary antibodies

 Short Description
 Rabbit polyclonal antibody anti-Phospho-EGFR-Y1148 is suitable for use in Western Blot.

 Applications
 WB

 Host/Source
 Rabbit