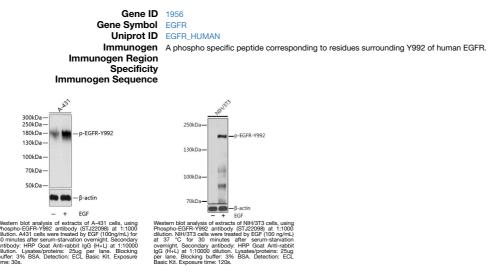

## Anti-Phospho-EGFR-Y992 antibody (STJ22098) STJ22098

## **GENERAL INFORMATION**

 Product Type
 Primary antibodies

 Short Description
 Rabbit polyclonal antibody anti-Phospho-EGFR-Y992 is suitable for use in Western Blot.

 Applications
 WB

 Host/Source
 Rabbit

 Reactivity
 Human, Mouse

## **PRODUCT PROPERTIES**

 Clonality
 Polyclonal

 Clone ID

 Concentration

 Conjugation
 Unconjugated

 Purification
 Affinity purification

 Dilution Range
 WB 1:500-1:2000

 Formulation
 PBS containing 0.02% Sodium Azide, 50% Glycerol, pH7.3.

 Isotype
 IgG

 Storage Instruction
 Store in a freezer at-20°C and avoid freeze-thaw cycles.

## **TARGET INFORMATION**



This product is suitable for in-vitro studies under the RESEARCH USE ONLY [RUO] licence. This product must not be used as for diagnostic or other medical purposes. St John's Laboratory Ltd, Knowledge Dock Business Centre, University Way, London, E16 2RD | Tel: 0208 223 3081