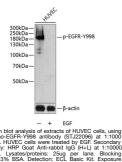

## Anti-Phospho-EGFR-Y998 antibody (STJ22096) STJ22096

## **GENERAL INFORMATION**

 Product Type
 Primary antibodies

 Short Description
 Rabbit polyclonal antibody anti-Phospho-EGFR-Y998 is suitable for use in Western Blot.

 Applications
 WB

 Host/Source
 Rabbit

## **TARGET INFORMATION**

 Gene ID
 1956

 Gene Symbol
 EGFR

 Uniprot ID
 EGFR\_HUMAN

 Immunogen Region
 A synthetic phosphorylated peptide around Y998 of human EGFR (NP\_005219.2).

 Immunogen Region
 Specificity