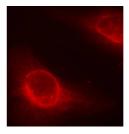

Immunofluorescence analysis of methanol-fixed HeLa cells using Phospho-CFL1-S3 antibody (STJ22068).