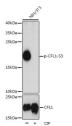

## Anti-Phospho-CFL1-S3 antibody (STJ22068)

## TARGET INFORMATION

Gene ID 1072 Gene Symbol CFL1

Uniprot ID COF1\_HUMAN

Immunogen A phospho specific peptide corresponding to residues surrounding S3 of human CFL1

Immunogen Region Specificity Immunogen Sequence