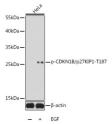

## Anti-Phospho-CDKN1B-T187 antibody (STJ22066)

## **GENERAL INFORMATION**

Product Type Primary antibodies

Short Description Rabbit polyclonal antibody anti-Phospho-CDKN1B/p27KIP1-T187 is suitable for use in Western Blot and

Immunohistochemistry.

Applications WB, IHC Host/Source Rabbit Reactivity Human

## **TARGET INFORMATION**

Gene ID 1027 Gene Symbol CDKN1B Uniprot ID CDN1B\_HUMAN

Immunogen A phospho specific peptide corresponding to residues surrounding T187 of human CDKN1B/p27KIP1

Immunogen Region Specificity Immunogen Sequence