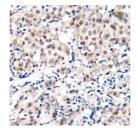

## Anti-Phospho-CDKN1B-T187 antibody (STJ22066)

## **GENERAL INFORMATION**

Product Type Primary antibodies

Short Description Rabbit polyclonal antibody anti-Phospho-CDKN1B/p27KIP1-T187 is suitable for use in Western Blot and

Immunohistochemistry.

Applications WB, IHC Host/Source Rabbit Reactivity Human