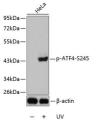

## **GENERAL INFORMATION**

Product Type Primary antibodies

Short Description Rabbit polyclonal antibody anti-Phospho-ATF4-S245 is suitable for use in Western Blot and Immunohistochemistry.

Applications WB, IHC Host/Source Rabbit Reactivity Human

## **PRODUCT PROPERTIES**

Clonality Polyclonal

Clone ID

Concentration Conjugation Unconjugated

Purification Affinity purification Dilution Range WB 1:500-1:2000 IHC 1:50-1:100

Formulation PBS containing 0.02% Sodium Azide, 50% Glycerol, pH7.3.

## **TARGET INFORMATION**

Gene ID 468 Gene Symbol ATF4

Uniprot ID ATF4\_HUMAN

Immunogen A phospho specific peptide corresponding to residues surrounding S245 of human ATF4

Immunogen Region Specificity Immunogen Sequence