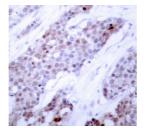

MATION**

Product Type Primary antibodies

Short Description Rabbit polyclonal antibody anti-Phospho-ATF4-S245 is suitable for use in Western Blot and Immunohistochemistry.

Applications WB, IHC Host/Source Rabbit Reactivity Human

## **PRODUCT PROPERTIES**

Clonality Polyclonal

Clone ID

Concentration Conjugation Unconjugated

Purification Affinity purification Dilution Range WB 1:500-1:2000 IHC 1:50-1:100

Formulation PBS containing 0.02% Sodium Azide, 50% Glycerol, pH7.3.

Isotype IgG

Storage Instruction Store in a freezer at-20°C and avoid freeze-thaw cycles.

## **TARGET INFORMATION**

Gene ID 468 Gene Symbol ATF4

Uniprot ID ATF4\_HUMAN

Immunogen A phospho specific peptide corresponding to residues surrounding S245 of human ATF4

Immunogen Region Specificity Immunogen Sequence





tochemistry of paraffin-embedded human inoma using Phospho-ATF4-S245 antibody