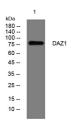

Immunogen Sequence

Western blot analysis of lysates from Hela cells, primary antibody was diluted at 1:1000, 4°C over night