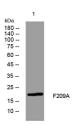

Western blot analysis of lysates from KB cells, primary antibody was diluted at 1:1000, 4°C over night